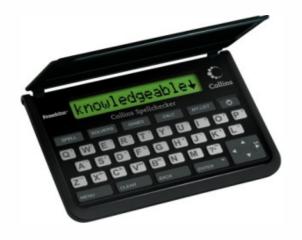

## **Spellchecker**

The Spellchecker is a great tool for kids (and parents) who have trouble with spelling and want something that is easy to access and also corrects phonetic spelling. It includes content from the Collins English Dictionary of Spelling and Hyphenation and provides phonetic spelling correction for over 180,000 words.

- Phonetic Spell Correction: Type "nolij" and find "knowledge".
- Confusables: Words such as homonyms and spelling variants that are often confused. e.g. here or hear.
- Word Builder: enter up to 12 letters and it will return as many possible solutions
  (starting with the longest word first) ranging from 12 letters to 3, great for all kinds of
  popular word games.
- Crossword Solver: Enter? to find missing letters to help with crosswords.
- Anagram Solver: Turn a series of letters into a word.
- 6 Games Anagrams, Hangman, Word Train, Word Blaster, Word Deduction, Spelling Bee
- Calculator
- Metric and currency converter: Metric, Imperial and Currency Converters.